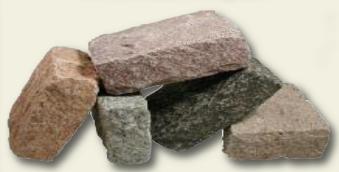

Belgium Block

Granite Paver

Belgium Block and cobblestones are shaped granite that come in a variety of colors and sizes. All stones are available in grey granite. Some sizes are also available in black, pink, buff and yellow. Belgium Block and cobblestones are perfect for edging driveways, garden beds and tree wells, and as a paving material for driveway aprons, courtyards and walkways.