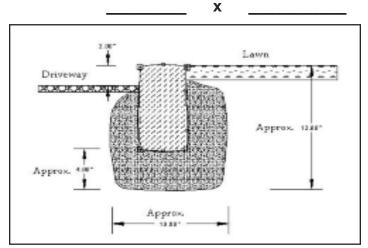

FT or SQ FT x \*Factor Above \*\*Blocks/Ton = Tons Needed

**Typical Edging Detail** 

**Typical Paving Detail** 