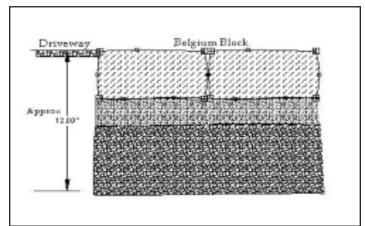

FT or SQ FT x \*Factor Above \*\*Blocks/Ton = Tons Needed

**Typical Edging Detail** 

**Typical Paving Detail** 