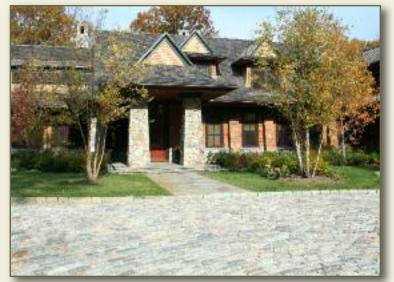

Belgium Block

Granite Paver

Belgium Block and cobblestones are shaped granite that come in a variety of colors and sizes. All stones are available in grey granite. Some sizes are also available in black, pink, buff and yellow. Belgium Block and cobblestones are perfect for edging driveways, garden beds and tree wells, and as a paving material for driveway aprons, courtyards and walkways.